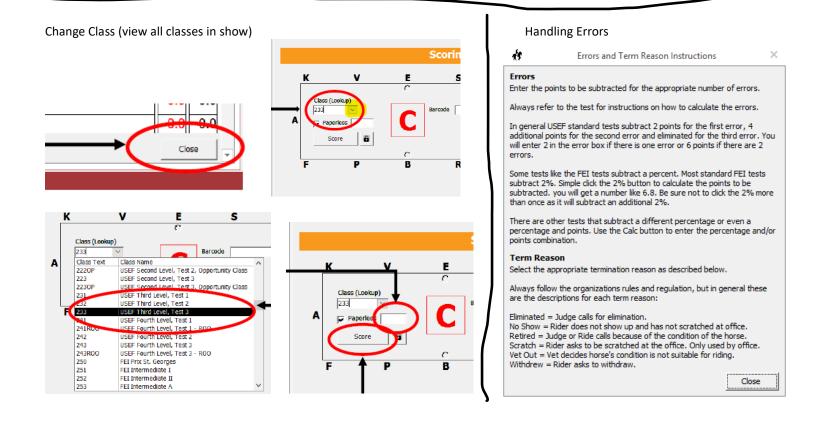

## **PVDA Fox Village Scribing Information**

- Scribe must visually confirm each rider's bridle number to match the test on the screen. .
- Tests are saved and sent automatically to the server.
- Tests are set up to take comment then score.
- Use Tab or Enter (or mouse) to navigate forward to next field.
- Shift+Tab (or mouse) to navigate backward to previous field.
- For whole numbers (e.g., 7.0) you do not need to type .0
- Each test must be 'signed' by entering the judge's PIN (provided) in the PIN field at the bottom of the test.



## Navigating

Next or Previous Rider within current class





Thank you for volunteering!! We could not have shows without you!!