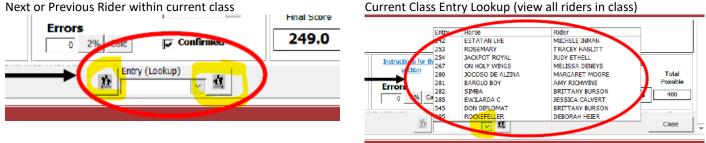

## Navigating

Next or Previous Rider within current class

Thank you for volunteering!! We could not have shows without you!!