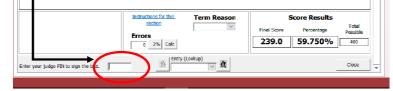

## **PVDA Fox Village Scribing Information**

- Scribe must visually confirm each rider's bridle number to match the test on the screen. .
- Tests are saved and sent automatically to the server.
- Tests are set up to take comment then score.
- Use Tab or Enter (or mouse) to navigate forward to next field.
- Shift+Tab (or mouse) to navigate backward to previous field.
- For whole numbers (e.g., 7.0) you do not need to type .0
- Each test must be 'signed' by entering the judge's PIN (provided) in the PIN field at the bottom of the test.